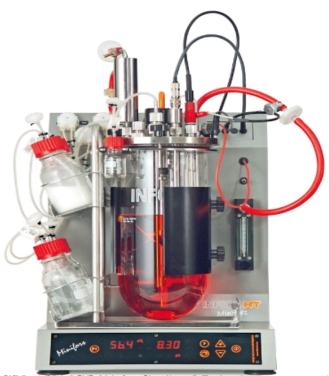

## **Infors HT Bioreactor**

Available in bacterial culture version for small, medium and large-scale recombinant protein production.

- Pick clones from the human ORFeome collection for production of relevant recombinant proteins

## **Technical features**

Equilibris de de la company de

(vaphtie no no no est a rectaironhs) acterial version)